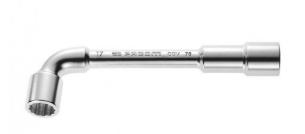

## DESCRIPTION

FACOM 76.25 - Metric 12x6pt Angled Socket Spanner

## Features

Angled socket wrenches designed for powerful unlocking
12-point short head for 30' increment and 6-point long head
Opening of the short head for passing threaded rods
Metric sizes - 6 - 38mm
Satin chrome finish

## Extra Information

Specific angle and through-hole design accommodates threaded rods or a bar for extra leverage without affecting wrench strength

Deep recess at one end makes tightening possible even with protruding studs

Ring height allows for maximum strength on tall nuts