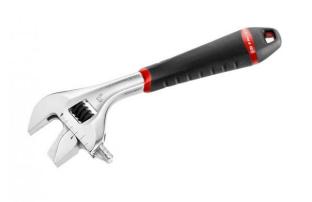

## = FACOM

FACOM 101.8GR - 33mm x 8" Reversible Wide Jaw Adjustable Spanner

101.8GR

## DESCRIPTION

FACOM 101.8GR - Reversible Wide Jaw Adjustable Spanner

Features

GR version with reversible jaws Extreme versatility the moving jaw is reversible On one side the jaw is flat for traditional usage to avoid damaging the parts worked On the other side the jaw is finely serrated for powerful tightening on tubes and other parts requiring strong grip and high torque Slim profile jaws for better accessibility Extra wide opening for higher versatility Grading in mm on one face Chromed body - Bi-material grip