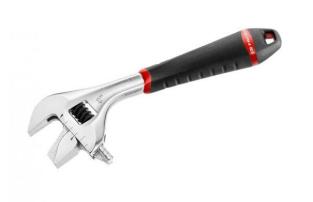

## = FACOM

FACOM 101.10GR - 38mm x 10" Reversible Wide Jaw Adjustable Spanner

101.10GR

## DESCRIPTION

FACOM 101.10GR - Reversible Wide Jaw Adjustable Spanner

Features

GR version with reversible jaws Extreme versatility the moving jaw is reversible On one side the jaw is flat for traditional usage to avoid damaging the parts worked On the other side the jaw is finely serrated for powerful tightening on tubes and other parts requiring strong grip and high torque Slim profile jaws for better accessibility Extra wide opening for higher versatility Grading in mm on one face Chromed body - Bi-material grip