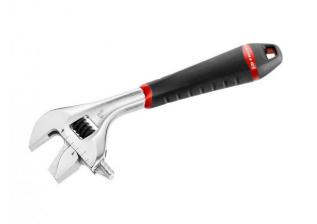

## 🔁 FACOM

FACOM 101.12GR - 41mm x 12" Reversible Wide Jaw Adjustable Spanner

101.12GR

## DESCRIPTION

FACOM 101.12GR - Reversible Wide Jaw Adjustable Spanner

Features

GR version with reversible jaws Extreme versatility the moving jaw is reversible On one side the jaw is flat for traditional usage to avoid damaging the parts worked On the other side the jaw is finely serrated for powerful tightening on tubes and other parts requiring strong grip and high torque Slim profile jaws for better accessibility Extra wide opening for higher versatility Grading in mm on one face Chromed body - Bi-material grip