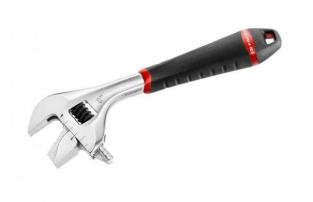

## = FACOM

FACOM 101.15GR - 50mm x 15" Reversible Wide Jaw Adjustable Spanner

101.15GR

## DESCRIPTION

FACOM 101.15GR - Reversible Wide Jaw Adjustable Spanner

Features

GR version with reversible jaws Extreme versatility the moving jaw is reversible On one side the jaw is flat for traditional usage to avoid damaging the parts worked On the other side the jaw is finely serrated for powerful tightening on tubes and other parts requiring strong grip and high torque Slim profile jaws for better accessibility Extra wide opening for higher versatility Grading in mm on one face Chromed body - Bi-material grip