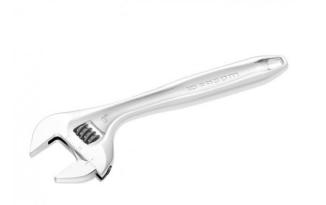

## = FACOM

FACOM 101.12 - 41mm x 12" Fast Wide Jaw Adjustable Spanner

101.12

## DESCRIPTION

FACOM 101.12 - Fast Wide Jaw Adjustable Spanner

Features

Time gain - easy and fast moving jaw tightening on the nut using the button 3 steps Pull the button to release the moving jaw instantly Adjust the moving jaw to the dimension required by hand If necessary use the button traditionally for fine adjustment 2 to 3 times faster than a standard adjustable wrench Slim profile jaws for better accessibility Extra wide opening for higher versatility Grading in mm on one face

Chromed body

Technical Conformity NF ISO 6787 - ISO 6787 - DIN 3117 - ASME B107.100