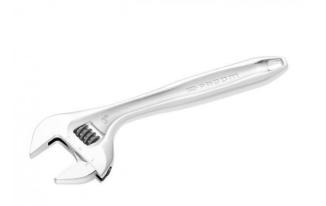

## = FACOM

FACOM 101.18 - 63mm x 18" Fast Wide Jaw Adjustable Spanner

101.18

## DESCRIPTION

FACOM 101.18 - Fast Wide Jaw Adjustable Spanner

Features

Time gain - easy and fast moving jaw tightening on the nut using the button 3 steps Pull the button to release the moving jaw instantly Adjust the moving jaw to the dimension required by hand If necessary use the button traditionally for fine adjustment 2 to 3 times faster than a standard adjustable wrench Slim profile jaws for better accessibility Extra wide opening for higher versatility Grading in mm on one face Chromed body Technical Conformity NF ISO 6787 - ISO 6787 - DIN 3117 - ASME B107.100