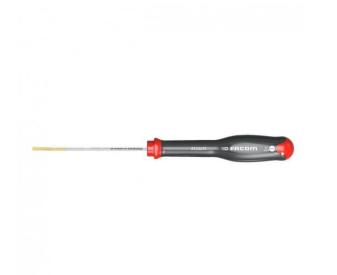

## = FACOM

FACOM AT2X75 - 2x75mm Parallel Slotted Protwist Screwdriver

AT2X75

## DESCRIPTION

FACOM AT2X75 - Parallel Slotted Protwist Screwdriver

## Features

Round shank for access in holes Extra-long shank up to 300mm for difficult and remote access Inline hardening process +100% tip life and +100% bar strength Handle material - softer for more comfort and still chemical resistant Blade tri-coating treatment (Zinc-Nickel-Chromium) 4x Corrosion Resistance Handle Channel +10% torque Laser Marking - gives virtually permanent marking CNC tip machining - gives better screw fit increasing torque transfer and reducing wear