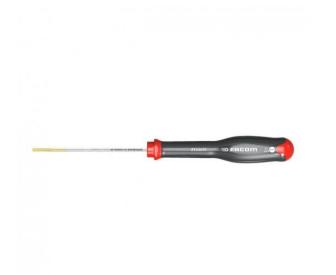

## =• FACOM

FACOM AT3X75 - 3x75mm Parallel Slotted Protwist Screwdriver

AT3X75

## DESCRIPTION

FACOM AT3X75 - Parallel Slotted Protwist Screwdriver

## Features

Round shank for access in holes Extra-long shank up to 300mm for difficult and remote access Inline hardening process +100% tip life and +100% bar strength Handle material - softer for more comfort and still chemical resistant Blade tri-coating treatment (Zinc-Nickel-Chromium) 4x Corrosion Resistance Handle Channel +10% torque Laser Marking - gives virtually permanent marking CNC tip machining - gives better screw fit increasing torque transfer and reducing wear