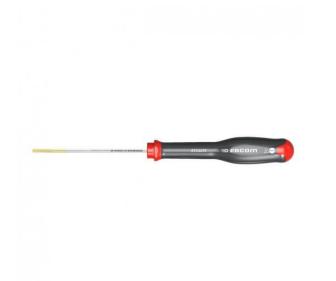

## =• FACOM

FACOM AT5.5X300 - 5.5x300mm Parallel Slotted Protwist Screwdriver

AT5.5X300

## DESCRIPTION

FACOM AT5.5X300 - Parallel Slotted Protwist Screwdriver

## Features

Round shank for access in holes Extra-long shank up to 300mm for difficult and remote access Inline hardening process +100% tip life and +100% bar strength Handle material - softer for more comfort and still chemical resistant Blade tri-coating treatment (Zinc-Nickel-Chromium) 4x Corrosion Resistance Handle Channel +10% torque Laser Marking - gives virtually permanent marking CNC tip machining - gives better screw fit increasing torque transfer and reducing wear