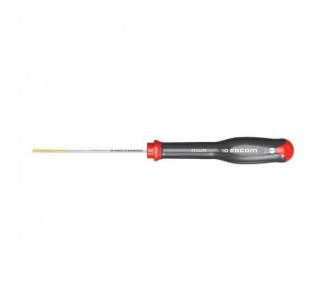

## =• FACOM

FACOM AT6.5X125 - 6.5x125mm Parallel Slotted Protwist Screwdriver

AT6.5X125

## DESCRIPTION

FACOM AT6.5X125 - Parallel Slotted Protwist Screwdriver

## Features

Round shank for access in holes Extra-long shank up to 300mm for difficult and remote access Inline hardening process +100% tip life and +100% bar strength Handle material - softer for more comfort and still chemical resistant Blade tri-coating treatment (Zinc-Nickel-Chromium) 4x Corrosion Resistance Handle Channel +10% torque Laser Marking - gives virtually permanent marking CNC tip machining - gives better screw fit increasing torque transfer and reducing wear