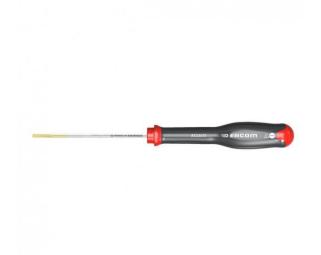

FACOM AT6.5X150 - 6.5x150mm Parallel Slotted Protwist Screwdriver

AT6.5X150

## DESCRIPTION

FACOM AT6.5X150 - Parallel Slotted Protwist Screwdriver

## Features

Round shank for access in holes

Extra-long shank up to 300mm for difficult and remote access
Inline hardening process +100% tip life and +100% bar strength
Handle material - softer for more comfort and still chemical resistant
Blade tri-coating treatment (Zinc-Nickel-Chromium)

4x Corrosion Resistance
Handle Channel +10% torque

Laser Marking - gives virtually permanent marking

CNC tip machining - gives better screw fit increasing torque transfer and reducing wear