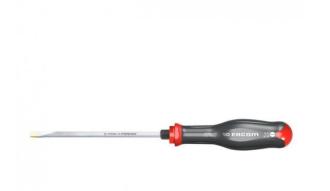

FACOM ATWH12X250 - 12x250mm Flared Slotted Protwist Bolster Hex Bar Screwdriver

ATWH12X250

## DESCRIPTION

FACOM ATWH12X250 - Flared Slotted Protwist Bolster Hex Bar Screwdriver

## Features

Hexagonal blade with shoulder to take a wrench
Extra-long shank up to 250mm for difficult and remote access
Inline hardening process +100% tip life and +100% bar strength
Handle material - softer for more comfort and still chemical resistant
Blade tri-coating treatment (Zinc-Nickel-Chromium)