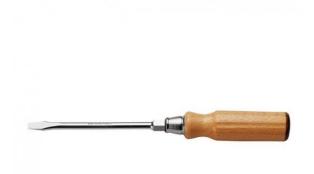

## 🔁 FACOM

FACOM ATHH.4X90 - 4x90mm Slotted Flared Wooden Handle Bolster Screwdriver

ATHH.4X90

## DESCRIPTION

FACOM ATHH.4X90 - Slotted Flared Wooden Handle Bolster Screwdriver

Features

Through blade allows separation of locked screws by means of light impacts Forged and treated hexagonal blade for locking or unlocking with a wrench Handle blade linked by fins

On the blade side the handle includes a crimped steel ferrule with dampener at the opposite side a copper ring protects wood from impacts

Polished chrome finish

**Technical Conformity** 

NF ISO 2380-1 - NF ISO 2380-2 - ISO 2380-1 - ISO 2380-2 - DIN ISO 2380-1 - DIN ISO 2380-2 - ASME B107.600