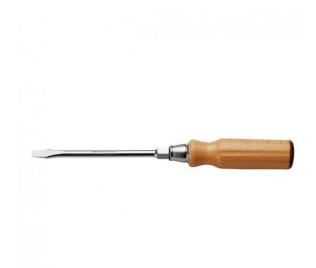

## DESCRIPTION

FACOM ATHH.6.5X175 - Slotted Flared Wooden Handle Bolster Screwdriver

## Features

Through blade allows separation of locked screws by means of light impacts

Forged and treated hexagonal blade for locking or unlocking with a wrench

Handle blade linked by fins

On the blade side the handle includes a crimped steel ferrule with dampener at the opposite side a copper ring protects wood from impacts

Polished chrome finish

**Technical Conformity** 

NF ISO 2380-1 - NF ISO 2380-2 - ISO 2380-1 - ISO 2380-2 - DIN ISO 2380-1 - DIN ISO 2380-2 - ASME B107.600