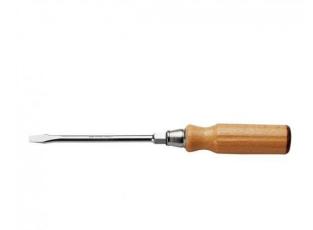

FACOM ATHH.8X150 - 8x150mm Slotted Flared Wooden Handle Bolster Screwdriver

ATHH.8X150

## DESCRIPTION

FACOM ATHH.8X150 - Slotted Flared Wooden Handle Bolster Screwdriver

## Features

Through blade allows separation of locked screws by means of light impacts

Forged and treated hexagonal blade for locking or unlocking with a wrench

Handle blade linked by fins

On the blade side the handle includes a crimped steel ferrule with dampener at the opposite side a copper ring protects wood from impacts

Polished chrome finish

**Technical Conformity** 

NF ISO 2380-1 - NF ISO 2380-2 - ISO 2380-1 - ISO 2380-2 - DIN ISO 2380-1 - DIN ISO 2380-2 - ASME B107.600