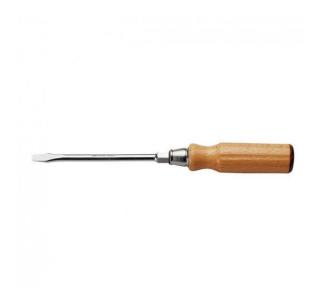

## DESCRIPTION

FACOM ATHH.12X200 - Slotted Flared Wooden Handle Bolster Screwdriver

## Features

Through blade allows separation of locked screws by means of light impacts

Forged and treated hexagonal blade for locking or unlocking with a wrench

Handle blade linked by fins

On the blade side the handle includes a crimped steel ferrule with dampener at the opposite side a copper ring protects wood from impacts

Polished chrome finish

**Technical Conformity** 

NF ISO 2380-1 - NF ISO 2380-2 - ISO 2380-1 - ISO 2380-2 - DIN ISO 2380-1 - DIN ISO 2380-2 - ASME B107.600