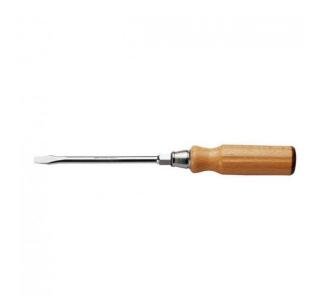

## DESCRIPTION

FACOM ATHH.14X250 - Slotted Flared Wooden Handle Bolster Screwdriver

## Features

Through blade allows separation of locked screws by means of light impacts

Forged and treated hexagonal blade for locking or unlocking with a wrench

Handle blade linked by fins

On the blade side the handle includes a crimped steel ferrule with dampener at the opposite side a copper ring protects wood from impacts

Polished chrome finish

**Technical Conformity** 

NF ISO 2380-1 - NF ISO 2380-2 - ISO 2380-1 - ISO 2380-2 - DIN ISO 2380-1 - DIN ISO 2380-2 - ASME B107.600