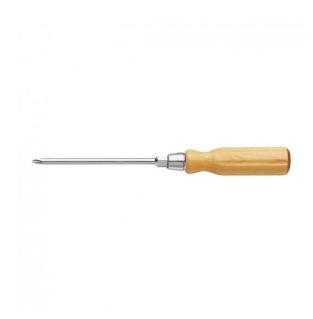

FACOM ATHH.P1 - PH1x100mm Phillips Wooden Handle Bolster Screwdriver

ATHH.P1

## DESCRIPTION

FACOM ATHH.P1 - Phillips Wooden Handle Bolster Screwdriver

## Features

Through blade allows separation of locked screws by means of light impacts

Forged and treated hexagonal blade for locking or unlocking with a wrench

Handle blade linked by fins

On the blade side the handle includes a crimped steel ferrule with dampener at the opposite side a copper ring protects wood from impacts