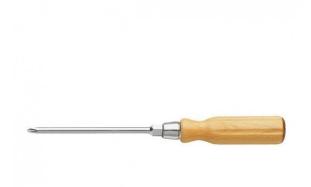

## 🔁 FACOM

FACOM ATHH.P2 - PH2x125mm Phillips Wooden Handle Bolster Screwdriver

ATHH.P2

## DESCRIPTION

FACOM ATHH.P2 - Phillips Wooden Handle Bolster Screwdriver

Features

Through blade allows separation of locked screws by means of light impacts Forged and treated hexagonal blade for locking or unlocking with a wrench Handle blade linked by fins

On the blade side the handle includes a crimped steel ferrule with dampener at the opposite side a copper ring protects wood from impacts

Polished chrome finish

**Technical Conformity** 

NF ISO 8764-1 - NF ISO 8764-2 - ISO 8764-1 - ISO 8764-2 - DIN ISO 8764-1 - DIN ISO 8764-2 - ASME B107.600