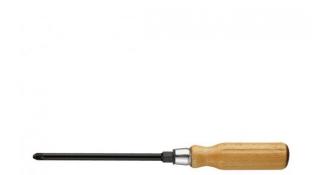

FACOM ATHH.D3 - PZ3x150mm Pozidriv Wooden Handle Bolster Screwdriver

ATHH.D3

## DESCRIPTION

FACOM ATHH.D3 - Pozidriv Wooden Handle Bolster Screwdriver

## Features

Through blade allows separation of locked screws by means of light impacts

Forged and treated hexagonal blade for locking or unlocking with a wrench

Handle blade linked by fins

On the blade side the handle includes a crimped steel ferrule with dampener at the opposite side a copper ring protects wood from impacts