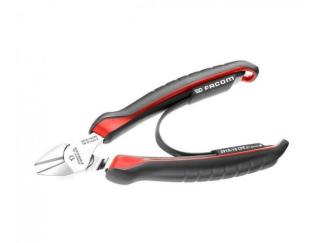

## DESCRIPTION

FACOM 391A.14CPE - Diagonal Side Cutter Comfort Grip Pliers

## Features

Snipe nose for confined space (electrical cabinets - wiring)

Semi-flush cutting edges designed to cleanly cut through all types of wire - piano wires - thin copper wires - modern materials

Long lever arm offset pivot for minimum cutting effort

High durability chrome-molybdenum-vanadium steel - very hard cutting edges 61/63 HRc

Ergonomic grips resistant to chemical agents

Return spring

Chrome finish

Technical Conformity
NF ISO 5749 - ISO 5749 - DIN ISO 5749 - ASME B107.500