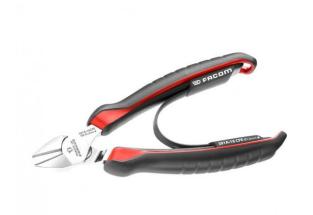

FACOM 391A.16CPE - 165mm Diagonal Side Cutter Comfort Grip Pliers

391A.16CPE

## DESCRIPTION

FACOM 391A.16CPE - Diagonal Side Cutter Comfort Grip Pliers

## Features

Snipe nose for confined space (electrical cabinets - wiring)

Semi-flush cutting edges designed to cleanly cut through all types of wire - piano wires - thin copper wires - modern materials

Long lever arm offset pivot for minimum cutting effort

High durability chrome-molybdenum-vanadium steel - very hard cutting edges 61/63 HRc

Ergonomic grips resistant to chemical agents

Return spring

Chrome finish

Technical Conformity
NF ISO 5749 - ISO 5749 - DIN ISO 5749 - ASME B107.500