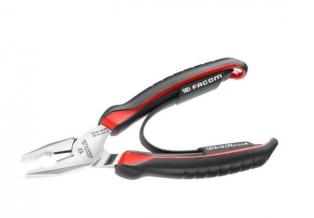

## = FACOM

FACOM 187A.16CPE - 165mm Stubby Combination Comfort Grip Pliers

187A.16CPE

## DESCRIPTION

FACOM 187A.16CPE - Stubby Combination Comfort Grip Pliers

Features

Serrated flat and and oval pipe / cable gripping surfaces combined with a high performance cutting edges

Cutting edges designed to cleanly cut all types of wire - soft wires and modern materials to a maximum piano wire specification of

Bi-Material ergonomic grips resistant to chemical agents featuring - return spring + tether ready point

(Tether point adds 10mm to nominal length) Chrome finish for corrosion resistance

Technical Conformity NF ISO 5746 - ISO 5746 - DIN ISO 5746 - ASME B107.500