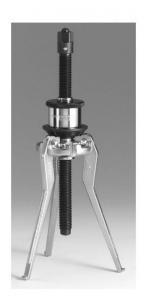

## DESCRIPTION

FACOM U.306A130N - Inside 2-3 Leg Reversible Puller

## Features

Versatile - takes 2 or 3 legs

Converts into outside puller with the legs U.306G1 + screw U.306-4 or legs U.306G10 + screw U.306-2 or legs U.306G15 + screw U.306-3 (supplied fitted with its extension)