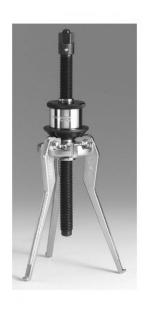

FACOM U.306-170N - 50-170mm Inside 2-3 Leg Reversible Puller

U.306-170N

## DESCRIPTION

FACOM U.306-170N - Inside 2-3 Leg Reversible Puller