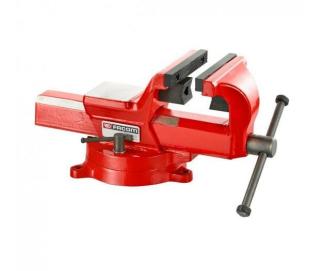

## DESCRIPTION

FACOM 1224.150 - 360' Swivel Base Bench Vice

## Features

Vices in spheroid graphite cast iron tensile strength 700 N/mm² minimum
Wide bearing base of the prism guide/mobile jaw
Lack of guide flexion vice operation preserved even under heavy loads
Interchangeable parallel jaws
High wear resistance hardness 48/53HRc
Removable V-shaped jaws for tightening the pipes hardness 40/46HRc

Removable V-shaped jaws for tightening the pipes hardness 40/46HRo Adjustment system by 2 complex gap compensation screws Burnished control bar