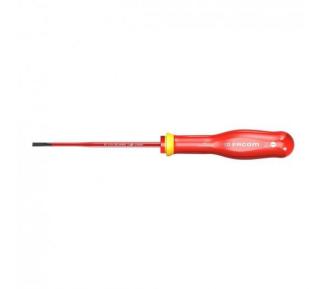

FACOM AT3.5X100TVE - 3.5x100mm Insulated Parallel Slotted Protwist Thin Blade Screwdriver

AT3.5X100TVE

## DESCRIPTION

FACOM AT3.5X100TVE - Insulated Parallel Slotted Protwist Thin Blade Screwdriver

## Features

For improved safety each screwdriver is tested individually at 10000 Volt for 10 seconds VDE approved Slim profile gives 27% more reach

Inline hardening process +100% tip life and +100% bar strength