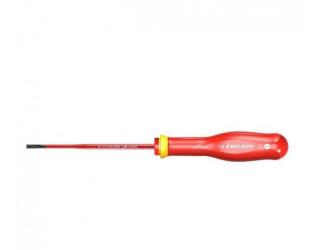

## =• FACOM

FACOM AT4X100TVE - 4x100mm Insulated Parallel Slotted Protwist Thin Blade Screwdriver

AT4X100TVE

## DESCRIPTION

FACOM AT4X100TVE - Insulated Parallel Slotted Protwist Thin Blade Screwdriver

Features

For improved safety each screwdriver is tested individually at 10000 Volt for 10 seconds VDE approved Slim profile gives 27% more reach