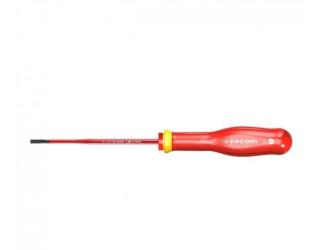

FACOM AT5.5X125TVE - 5.5x125mm Insulated Parallel Slotted Protwist Thin Blade Screwdriver

AT5.5X125TVE

## DESCRIPTION

FACOM AT5.5X125TVE - Insulated Parallel Slotted Protwist Thin Blade Screwdriver

## Features

For improved safety each screwdriver is tested individually at 10000 Volt for 10 seconds VDE approved Slim profile gives 27% more reach

Inline hardening process +100% tip life and +100% bar strength