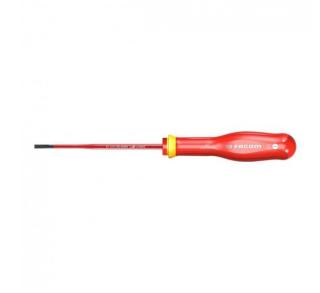

FACOM AT6.5X150TVE - 6.5x150mm Insulated Parallel Slotted Protwist Thin Blade Screwdriver

AT6.5X150TVE

## DESCRIPTION

FACOM AT6.5X150TVE - Insulated Parallel Slotted Protwist Thin Blade Screwdriver

## Features

For improved safety each screwdriver is tested individually at 10000 Volt for 10 seconds VDE approved Slim profile gives 27% more reach

Inline hardening process +100% tip life and +100% bar strength