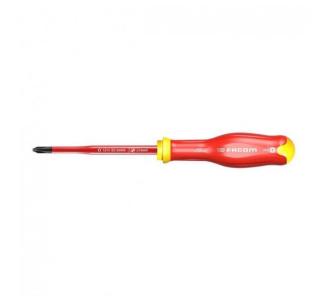

FACOM ATP1X100TVE - PH1x100mm Insulated Phillips Protwist Thin Blade Screwdriver

ATP1X100TVE

## DESCRIPTION

FACOM ATP1X100TVE - Insulated Phillips Protwist Thin Blade Screwdriver

## Features

For improved safety each screwdriver is tested individually at 10000 Volt for 10 seconds VDE approved Slim profile gives 27% more reach

Inline hardening process +100% tip life and +100% bar strength
Handle material - softer for more comfort and still chemical resistant
Handle Channel +10% torque