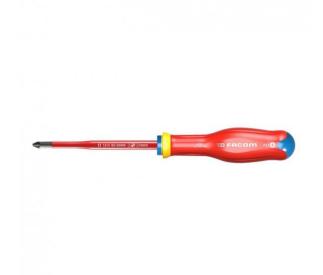

## DESCRIPTION

FACOM ATD1X100TVE - Insulated Pozidriv Protwist Thin Blade Screwdriver

## Features

For improved safety each screwdriver is tested individually at 10000 Volt for 10 seconds VDE approved Slim profile gives 27% more reach

Inline hardening process +100% tip life and +100% bar strength
Handle material - softer for more comfort and still chemical resistant
Handle Channel +10% torque

Laser marking - gives virtually permanent marking CNC tip machining - gives better screw fit increasing torque transfer and reducing wear