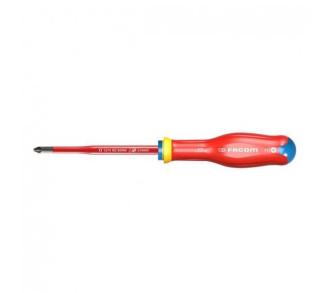

## DESCRIPTION

FACOM ATD2X125TVE - Insulated Pozidriv Protwist Thin Blade Screwdriver

## Features

For improved safety each screwdriver is tested individually at 10000 Volt for 10 seconds VDE approved Slim profile gives 27% more reach

Inline hardening process +100% tip life and +100% bar strength
Handle material - softer for more comfort and still chemical resistant
Handle Channel +10% torque

Laser marking - gives virtually permanent marking
CNC tip machining - gives better screw fit increasing torque transfer and reducing wear