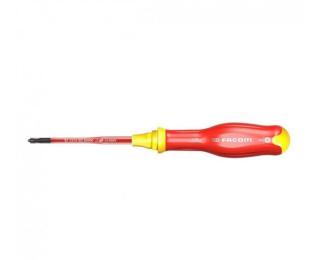

## = FACOM

FACOM ATPB1X100TVE - SL-PH1x100mm Insulated Slot-Phillips Protwist Borneo Screwdriver

ATPB1X100TVE

## DESCRIPTION

FACOM ATPB1X100TVE - Insulated Slot-Phillips Protwist Borneo Screwdriver

Features

For improved safety each screwdriver is tested individually at 10000 Volt for 10 seconds VDE approved Slim profile gives 27% more reach