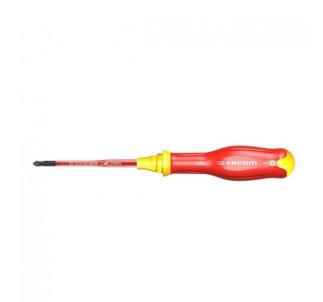

FACOM ATPB2X125TVE - SL-PH2x125mm Insulated Slot-Phillips Protwist Borneo Screwdriver

ATPB2X125TVE

## DESCRIPTION

FACOM ATPB2X125TVE - Insulated Slot-Phillips Protwist Borneo Screwdriver

## Features

For improved safety each screwdriver is tested individually at 10000 Volt for 10 seconds VDE approved Slim profile gives 27% more reach

Inline hardening process +100% tip life and +100% bar strength
Handle Material - softer for more comfort and still chemical resistant
Handle Channel +10% torque