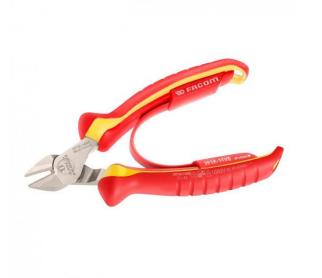

## = FACOM

FACOM 391A.14VE - 145mm Insulated Diagonal Side Cutter Comfort Grip Pliers

391A.14VE

## DESCRIPTION

FACOM 391A.14VE - Insulated Diagonal Side Cutter Comfort Grip Pliers

Features

Snipe nose for confined space (electrical cabinets - wiring)

Cutting edges designed to cleanly cut all types of wire - soft wires and modern materials to a maximum piano wire specification of

Bi-Material ergonomic grips resistant to chemical agents

Return spring

Tether ready (Tether point adds 10mm to nominal length)