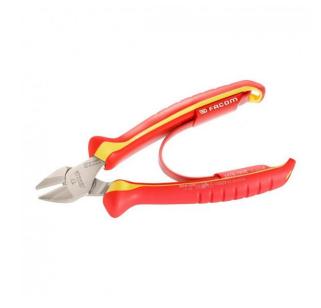

FACOM 391A.16VE - 165mm Insulated Diagonal Side Cutter Comfort Grip Pliers

391A.16VE

## DESCRIPTION

FACOM 391A.16VE - Insulated Diagonal Side Cutter Comfort Grip Pliers

## Features

Snipe nose for confined space (electrical cabinets - wiring)

Cutting edges designed to cleanly cut all types of wire - soft wires and modern materials to a maximum piano wire specification of

391A.14VE - 1.4mm 225 kg/mm<sup>2</sup>

391A.16VE - 1.6mm 220 kg/mm<sup>2</sup>

High mechanical advantage due to off-set rivet and cutting edge geometry reducing effort High durability chrome-molybdenum-vanadium steel with induction hardened cutting edges Bi-Material ergonomic grips resistant to chemical agents