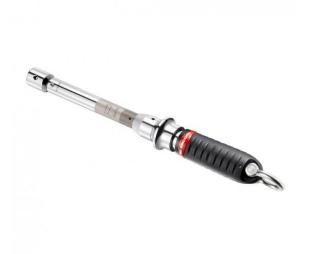

## 🔁 FACOM

FACOM R.306-25DSLS - 5-25Nm SLS Tethered 306. HP 5-25Nm 9x12mm Torque Wrench

R.306-25DSLS

## DESCRIPTION

FACOM R.306-25DSLS - SLS Tethered 306. HP 5-25Nm 9x12mm Torque Wrench

Features

Tool equipped with a FACOM SLS attachment solution preventing any risk of accidental falls FACOM has adopted the shackle solution for particularly heavy and/or large tools Factory accuracy +- 2% except R.306-25DSLS Reliability of mechanism - 50 000 cycles (wrenches up to 200N.m) Use possible with accessories End fitting - 9x12 or 14x18mm Diameter - 30mm One-way wrenches usable for unscrewing by reversing the bits Supplied with certificate of conformity, confirming initial calibration is in tolerance Supplied in plastic box Technical Conformity NF EN ISO 6789 - ISO 6789 - DIN EN ISO 6789