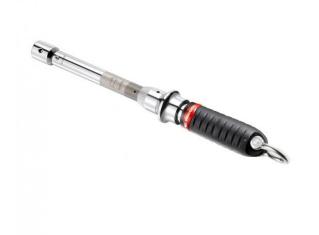

FACOM J.306-50DSLS - 10-50Nm SLS Tethered 306. HP 10-50Nm 9x12mm Torque Wrench

J.306-50DSLS

## DESCRIPTION

FACOM J.306-50DSLS - SLS Tethered 306. HP 5-25Nm 9x12mm Torque Wrench

## Features

Tool equipped with a FACOM SLS attachment solution preventing any risk of accidental falls FACOM has adopted the shackle solution for particularly heavy and/or large tools Factory accuracy +- 2% except R.306-25DSLS