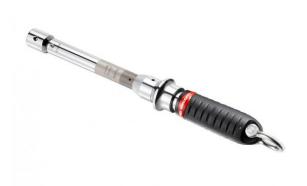

FACOM S.306-100DSLS - 20-100Nm SLS Tethered 306. HP 20-100Nm 9x12mm Torque Wrench

S.306-100DSLS

## DESCRIPTION

FACOM S.306-100DSLS - SLS Tethered 306. HP 5-25Nm 9x12mm Torque Wrench

## Features

Tool equipped with a FACOM SLS attachment solution preventing any risk of accidental falls FACOM has adopted the shackle solution for particularly heavy and/or large tools Factory accuracy +- 2% except R.306-25DSLS

Reliability of mechanism - 50 000 cycles (wrenches up to 200N.m)

Use possible with accessories

End fitting - 9x12 or 14x18mm

Diameter - 30mm

One-way wrenches usable for unscrewing by reversing the bits

Supplied with certificate of conformity, confirming initial calibration is in tolerance