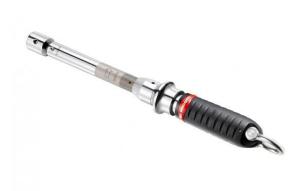

FACOM S.306-350DSLS - 70-350Nm SLS Tethered 306. HP 70-350Nm 14x18mm Torque Wrench

S.306-350DSLS

## DESCRIPTION

FACOM S.306-350DSLS - SLS Tethered 306. HP 5-25Nm 9x12mm Torque Wrench

## **Features**

Tool equipped with a FACOM SLS attachment solution preventing any risk of accidental falls FACOM has adopted the shackle solution for particularly heavy and/or large tools Factory accuracy +- 2% except R.306-25DSLS

Reliability of mechanism - 50 000 cycles (wrenches up to 200N.m)

Use possible with accessories

End fitting - 9x12 or 14x18mm

Diameter - 30mm

One-way wrenches usable for unscrewing by reversing the bits

Supplied with certificate of conformity, confirming initial calibration is in tolerance