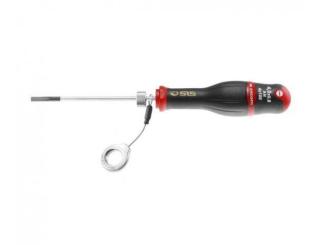

## DESCRIPTION

FACOM AN2X75SLS - SLS Tethered Parallel Slotted Protwist Screwdriver

## Features

Tool equipped with a FACOM SLS attachment solution preventing any risk of accidental falls
The crimped rotating cable solution selected and tested by FACOM maintains user ergonomics
Silicon carbon blade - strong and resistant to flexion
Bi-material grip resists to impacts - abrasion and chemicals
Black tipped matt chromed blade