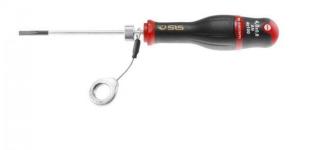

## DESCRIPTION

FACOM AN3X100SLS - SLS Tethered Parallel Slotted Protwist Screwdriver

Features

Tool equipped with a FACOM SLS attachment solution preventing any risk of accidental falls The crimped rotating cable solution selected and tested by FACOM maintains user ergonomics Silicon carbon blade - strong and resistant to flexion Bi-material grip resists to impacts - abrasion and chemicals Black tipped matt chromed blade