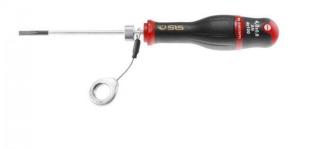

## DESCRIPTION

FACOM AN4X100SLS - SLS Tethered Parallel Slotted Protwist Screwdriver

Features

Tool equipped with a FACOM SLS attachment solution preventing any risk of accidental falls The crimped rotating cable solution selected and tested by FACOM maintains user ergonomics Silicon carbon blade - strong and resistant to flexion Bi-material grip resists to impacts - abrasion and chemicals Black tipped matt chromed blade