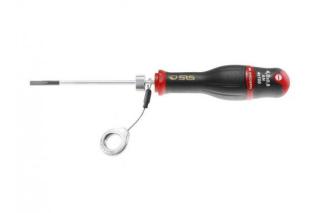

## Features

Tool equipped with a FACOM SLS attachment solution preventing any risk of accidental falls
The crimped rotating cable solution selected and tested by FACOM maintains user ergonomics
Silicon carbon blade - strong and resistant to flexion
Bi-material grip resists to impacts - abrasion and chemicals
Black tipped matt chromed blade