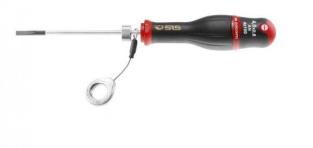

FACOM AN5.5X150SLS - 5.5x150mm SLS Tethered Parallel Slotted Protwist Screwdriver

AN5.5X150SLS

## DESCRIPTION

FACOM AN5.5X150SLS - SLS Tethered Parallel Slotted Protwist Screwdriver

Features

Tool equipped with a FACOM SLS attachment solution preventing any risk of accidental falls The crimped rotating cable solution selected and tested by FACOM maintains user ergonomics Silicon carbon blade - strong and resistant to flexion Bi-material grip resists to impacts - abrasion and chemicals Black tipped matt chromed blade