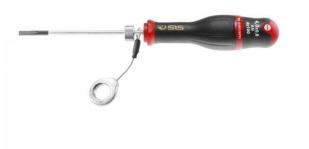

## DESCRIPTION

FACOM AN6.5X150SLS - SLS Tethered Parallel Slotted Protwist Screwdriver

Features

Tool equipped with a FACOM SLS attachment solution preventing any risk of accidental falls The crimped rotating cable solution selected and tested by FACOM maintains user ergonomics Silicon carbon blade - strong and resistant to flexion Bi-material grip resists to impacts - abrasion and chemicals Black tipped matt chromed blade