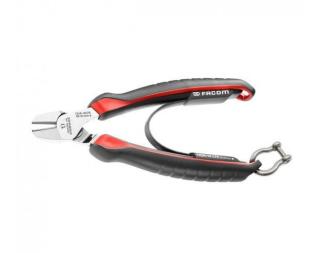

FACOM 192.16CPESLS - 160mm SLS Tethered High Power Diagonal Side Cutter Comfort Grip Pliers

192.16CPESLS

## DESCRIPTION

FACOM 192.16CPESLS - SLS Tethered High Power Diagonal Side Cutter Comfort Grip Pliers

## Features

Tool equipped with a FACOM SLS attachment solution preventing any risk of accidental falls
The crimped rotating cable solution selected and tested by FACOM maintains user ergonomics
Cutting edges designed to cleanly cut all types of wire -piano wire - soft wires and modern materials
200 kg/mm2

Minimum cutting force thanks to long lever arm and offset axis

High durability Chrome-Molybdenum-Vanadium steel - very hard cutting edges 61/63HRc

Ergonomic grips resistant to chemical agents

Removable return spring

Chromed finish