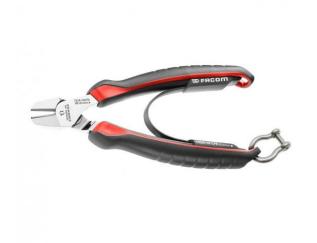

FACOM 192.20CPESLS - 200mm SLS Tethered High Power Diagonal Side Cutter Comfort Grip Pliers

192.20CPESLS

## DESCRIPTION

FACOM 192.20CPESLS - SLS Tethered High Power Diagonal Side Cutter Comfort Grip Pliers

## Features

Tool equipped with a FACOM SLS attachment solution preventing any risk of accidental falls
The crimped rotating cable solution selected and tested by FACOM maintains user ergonomics
Cutting edges designed to cleanly cut all types of wire -piano wire - soft wires and modern materials
200 kg/mm2

Minimum cutting force thanks to long lever arm and offset axis

High durability Chrome-Molybdenum-Vanadium steel - very hard cutting edges 61/63HRc

Ergonomic grips resistant to chemical agents

Removable return spring

Chromed finish